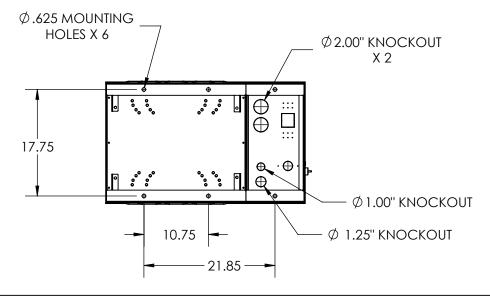

# LARGE (20-75HP) AI ENCLOSURE DIMENSIONS

### MIN. ENCLOSURE CLEARANCE







#### **NOTES:**

IF PLACING UNITS NEXT TO EACH OTHER LEAVE 12" CLEARANCE BETWEEN ENCLOSURES TO ALLOW PROPER AIRFLOW

ALL DIMENSIONS ARE IN INCHES

## **American Rotary**

#### LARGE AI ENCLOSURE DIMENSIONS

|  | DATE RELEASED: | CONFIDENTIAL                                                                                                          |
|--|----------------|-----------------------------------------------------------------------------------------------------------------------|
|  | 8/8/2016       | THIS DOCUMANT IS THE PROPERTY OF AMERICAN ROTARY, SUBJECT                                                             |
|  | DRAWN BY:      | MATTER HEREIN IS CONFIDENTIAL. DO NOT USE, REPRODUCE, COPY OR DISCLOSE EXCEPT WITH WRITTEN CONSENT OF AMERICAN ROTARY |
|  | II Р           | ©