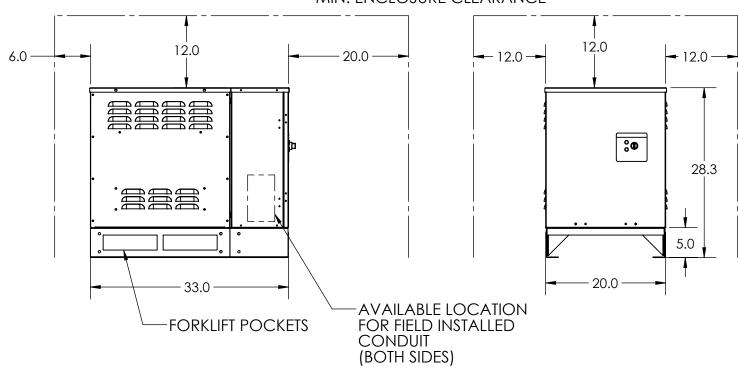

# LARGE (20-75HP) AI ENCLOSURE DIMENSIONS

### MIN. ENCLOSURE CLEARANCE

#### **NOTES:**

IF PLACING UNITS NEXT TO EACH OTHER LEAVE 12" CLEARANCE BETWEEN ENCLOSURES TO ALLOW PROPER AIRFLOW

ALL DIMENSIONS ARE IN INCHES